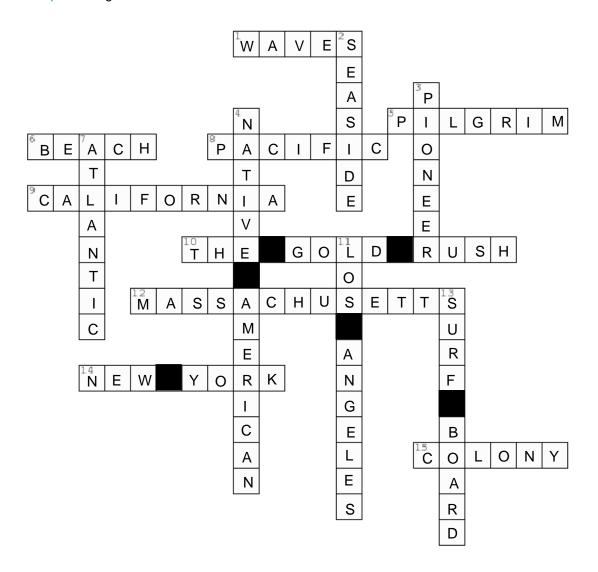

## Crosswords Book p. 69

1. Complete the grid below.

## Horizontal

- 1. Movement of the sea
- 5. Person who settles
- 6. Area of sand near the sea
- 8. Ocean near the West Coast
- **9.** Biggest State on the West Coast
- **10.** Period when people moved to a place to find gold
- 12. State on the East Coast (capital Boston)
- 14. Biggest City on the East Coast
- 15. Settlement

## Vertical

- 2. Area near the sea
- 3. A frontiersman
- 4. Person of American Indian origin
- 7. Ocean near the East Coast
- 11. Biggest City on the West Coast
- 13. Narrow board to ride waves

© Éditions Bordas 2019 - Fiche photocopiable